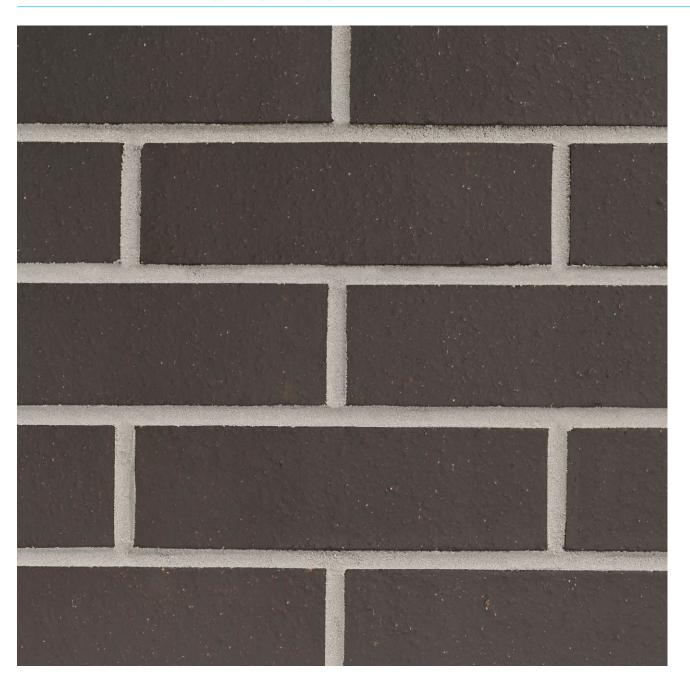

CARBON BLACK SMOOTH

**BUTTERLEY** 

# **CARBON BLACK SMOOTH**



## Manufactured to BS EN 771-1

## **Brick type**

Category II, U, Clay Masonry Unit

### Standard work size

215 x 102.5 x 65mm

#### **Dimensional tolerances**

Tolerance category: T2 Range category: R1

## **Compressive strength**

 $\geq 75 \text{N/mm}^2$ 

# Water absorption

≤ 7%

## **Durability**

F2

# **Active soluble salts content**

S2

## Configuration

Vertically Perforated 23-28% Voids

# Dry weight per brick

2.50kg

#### Pack size

504

#### **Factory**

Wilnecote

#### EAN

5057595037589

#### SKU

SWILCBS1600VO

**Sales** +44 (0) 330 1231017 **Technical** +44 (0) 330 1231018 **Email** bricks@forterra.co.uk Disclaimer: The reproduction of colours and textures is only as accurate as the printing process will allow. Photographic samples should be used when shortlisting pr